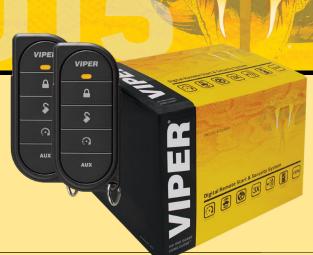

## 5610V

LED 1-Way Security & Remote Start Digital System

Pre-cool your car in summer or pre-heat in winter. Vipers' 5610V is a digital 1-way security and remote start system that is designed specifically for today's modern vehicles. This system allows control of your factory remote immobiliser using the bundled Viper remotes, Vipers' Smart Start application, or via your car's standard remote key fob, giving you remote start from a 3x press of the remote lock button.

- Includes Two 5-Button 1-Way LED Remotes
- SST technology for up to 800M range
- Full security & remote start functionality
- 3x Lock Remote Start from factory key fob
- 514LN Revenger® 6-tone Mini-Neo Siren
- Stinger® DoubleGuard® Shock Sensor
- Customisable features with Directechs
- Manual trans and pit stop mode
- Doors, boot and bonnet protection
- Sensor input for additional sensor protection