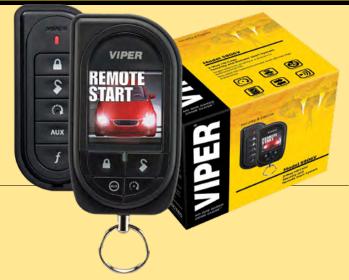

## 5906VR

Colour 2-Way Security & Remote Start System

No effort has been spared by Viper to create the ultimate colour OLED keychain remote control, operating Viper's top-of-the-line, 1.5km range 2-Way vehicle security and remote start system.

- Confirm commands and see vehicle status on Color OLED screen on the remote
- Priority user interface menu wheel
- Notifies you when your security system triggers from up to 1.5km away
- Know if your car has been started even if you can't see it
- Clock, parking meter timer and internal temperature can be displayed on the remote
- Rechargeable battery with mini-USB charging port
- Includes One 5-Button LCD 2-Way SuperCode SST Remote and One 5-Button 1-Way SuperCode SST Remote
- 24 channel remote start, security and keyless entry system
- SST 1.5km Range
- Control Center with integrated valet switch and bright blue Status LED
- Failsafe® Starter Kill
- Revenger® Six-Tone Battery Back-Up Siren
- Stinger® DoubleGuard® Shock Sensor onboard
- Parking Light Flash
- D2D port for plug-in Xpresskit vehicle interface