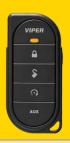

LED 2-way

The all new LED 2-way transmitter features One Mile range and 2-way communication.

1-way

The newly designed 1-way transmitter, featuring 1/2 mile range.

Choose Your Remote

SmartStart

LCD

LE

1-Way