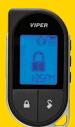

## **CHOOSE YOUR CONTROL**

The all new Viper 2-way ready systems provide ultimate flexibility with four distinct choices to control your vehicle.

LCD 2-way

The all new LCD 2-way tranceiver, featuring
One mile range and
2-way communication.