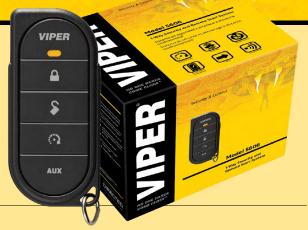

## 5606VR

1-Way Security & Remote Start System

Vipers' 5606V gives you the flexibility to choose your remote style and features. Packaged with a 1-Way remote, the system is also 2-Way ready, giving you access to Vipers' wide range of SmartStart, LCD, LED and 1-Way remotes.

- Includes One 5-Button 1-Way Remote
- 24 channel remote start, security and keyless entry system
- SST 800m range
- 2-Way Upgradable
- Start your car with the push of a button from up to 800m away
- Control Center with integrated valet switch and bright blue Status LED
- Failsafe® Starter Kill
- Revenger® Six-Tone Battery Back-Up Siren
- Stinger® DoubleGuard® Shock Sensor on-board
- Parking Light Flash
- D2D port for plug-in Xpresskit vehicle interface
- Virtual Tach-Patented DSP-based tachless solution
- Extreme Capacity Relays onboard
- Flex Relays for remote start and light flash
- Defroster Output\*
- 4 Auxiliary Channels for optional remote control conveniences\*
- Comfort Closure\*
- Anti-Grind\*
- Smart Start & Timer Start
- XPRESSPORT™