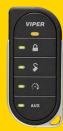

LED 2-way

The all new LED 2-way transmitter features One Mile range and 2-way communication.

1-way

The newly designed 1-way transmitter, featuring 1/2 mile range.

Choose Your Remote

SmartStart

LCD

LE