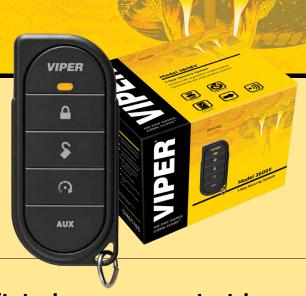

## 3606VR

1-Way Security System

Vipers' 3606V gives you the flexibility to choose your remote style and features. Packaged with a 1-Way remote, the system is also 2-Way ready, giving you access to Vipers' wide range of SmartStart, LCD, LED and 1-Way remotes.

- Includes One 5-Button 1-Way Remote
- 24 channel Security and Keyless Entry System
- SST 800m range
- 2-Way Upgradable
- Control Center with integrated valet switch and bright blue Status LED
- Failsafe® Starter Kill
- Revenger® Six-Tone Battery Back-Up Siren
- Stinger® DoubleGuard® Shock Sensor on-board
- Parking Light Flash
- D2D port for plug-in Xpresskit vehicle interface
- Flex Relays for remote start/light flash
- Comfort Closure\*
- 4 Auxiliary Channels for optional remote control conveniences\*
- Anti-Grind\*
- XPRESSPORT™