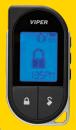

## **CHOOSE YOUR CONTROL**

The all new Viper 2-way ready systems provide ultimate flexibility with four distinct choices to control your vehicle.

LCD 2-way

The all new LCD 2-way tranceiver, featuring
One mile range and
2-way communication.