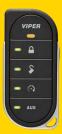

LED 2-way

The all new LED 2-way transmitter features One Mile range and 2-way communication.

1-way

The newly designed 1-way transmitter, featuring 1/2 mile range.

Choose Your Remote

SmartStart

LCD

L